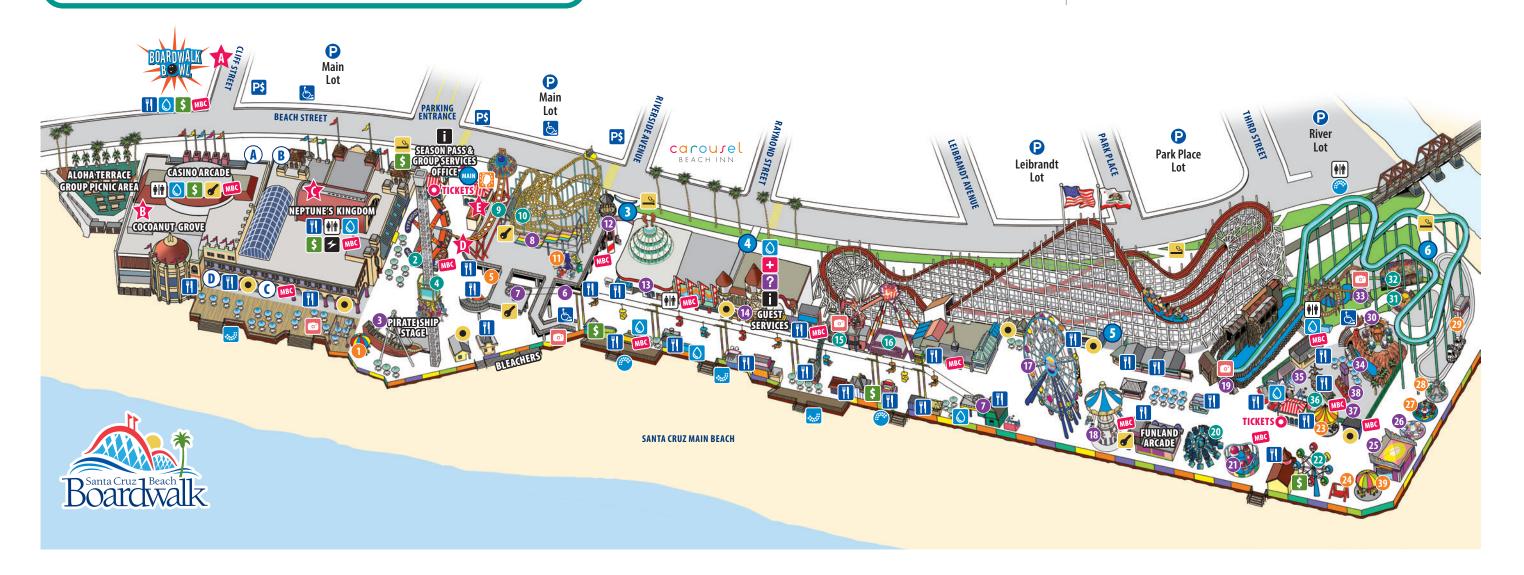

- Parking
- P\$ Parking Pay Station
- \$ ATM
- MBC MyBoardwalk Card Kiosk
- ★ Charging Area
- Restrooms

Food

- Foot Wash Shower
- Wheel Chair Access
- **Cockers**
- Party Room Souvenirs
- Orinking Fountain
- **?** Lost & Found Information

First Aid

- Smoking Area (on the track/street side)
- MyBoardwalk Photos/
- **BOARDWALK ENTRANCES**
- MAIN 3 4 5 6
- **COCOANUT GROVE** ENTRANCES
- (A)(B)(C)(D)

## **KIDDIE RIDES**

- Bouncin' Buggies
- Speedway
- 1 Jet Copters
- Bulgy the Whale
- 24 Beach Swing 277 Speed Boats
- 28 Sea Dragons
- 29 Convoy
- **39** Boardwalk Racers

## **FAMILY RIDES**

- 3 Pirate Ship
- 6 Speed Bumps
- 7 Sky Glider (one way)
- 8 Wave Rider
- 12 Lighthouse Lift-Off
- 13 Looff Carousel
- 14 Haunted Castle 17 Dream Wheel
- **18** Sea Swings
- 19 Logger's Revenge

21 Riptide

25 Tsunami

30 Tornado

33 Sea Serpent

34 Cave Train

37 Space Race

38 Freefall

**35** Ghost Blasters

26 Twirlin' Teacups

- 2 Typhoon
- 4 Double Shot

**THRILL RIDES** 

- 9 Shockwave
- 10 Undertow
- (15) Giant Dipper
- 16 Fireball
- 20 Surge
- 222 Rock-O-Plane
- 31 Cyclone
- 32 Crazy Surf 36 WipeOut

## **ATTRACTIONS**

- \*\* Boardwalk Bowl
- Laser Tag
- Mini Golf
- The Vault Laser Maze
- fright Walk

All riders are subject to requirements posted on the Fun & Safety signs at each ride